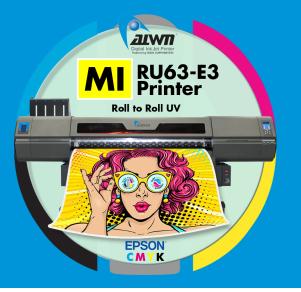

## **RU63-E3 Printer**

The Allwin MI RU63-E3 is a Roll to Roll UV printer with 3 Epson i3200 heads that can print on flexible media. It has a safe and stable operation, high-quality components, and an open bulk ink system of 1.5 liters per color without chips. It also comes with two extra tables and Flexiprint Rip Software. Ready to use 4 heads. This printer is ideal for any print shop that wants to increase productivity and quality.

**DIMENSIONS** 

SKU: MIU3

| SPECIFICATIONS   |                              |
|------------------|------------------------------|
| Print Head       | Epson i3200 U1               |
| Print Resolution | Up to 3200 dpi               |
| Max Print Heads  | 3 included (4 Max)           |
| Colors           | CMYKW                        |
| Optional         | Varnish                      |
| Base Ink         | UV Curable Ink               |
| Ink Package Size | Open bulk system (1.5 Liter) |
| Curing           | Liquid-Cooled LED            |
|                  |                              |