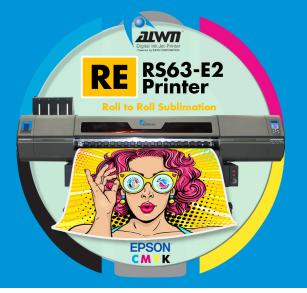

## Allwin

RS63-E2
Printer

The Allwin RE RS63-E2 is a Roll to Roll Sublimation printer with 2 Epson i3200 heads that can print on flexible media. It has a safe and stable operation, high-quality components, and an open bulk ink system of 1.5 liters per color without chips. It also comes with two extra tables and Flexiprint Rip Software. Ready for 4 heads to duplicate the production speed. This printer is ideal for any print shop that wants to increase productivity and quality.

## **SPECIFICATIONS** Epson i3200 E1 Print Head Print Resolution Up to 3200 dpi 2 included (4 Max) Max Print Heads Colors CMYK N/A Optional Base Ink Sublimation Ink Package Size Open bulk system (1.5 Liter) Curing 5 sections of Heating and fan